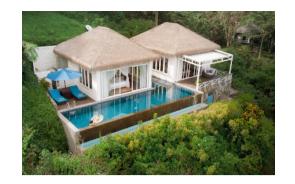

# Packages Cliffside Villa

|  | Nights | Dives | Double | Single  | Extra Bed | Nitrox Surcharge |
|--|--------|-------|--------|---------|-----------|------------------|
|  | 4      | 8     | €2.300 | €3.000  | €1.220    | €48              |
|  | 5      | 11    | €2.910 | €3.785  | €1.560    | €66              |
|  | 6      | 14    | €3.520 | €4.570  | €1.900    | €84              |
|  | 7      | 17    | €4.130 | €5.355  | €2.240    | €102             |
|  | 8      | 20    | €4.740 | €6.140  | €2.580    | €120             |
|  | 9      | 22    | €5.295 | €6.870  | €2.865    | €132             |
|  | 10     | 24    | €5.850 | €7.600  | €3.150    | €144             |
|  | 11     | 26    | €6.405 | €8.330  | €3.435    | €156             |
|  | 12     | 28    | €6.960 | €9.060  | €3.720    | €168             |
|  | 13     | 30    | €7.515 | €9.790  | €4.005    | €180             |
|  | 14     | 32    | €8.070 | €10.520 | €4.290    | €192             |
|  | 15     | 34    | €8.625 | €11.250 | €4.575    | €204             |

- Roundtrip airport transfersPrivate swimming-poolBreakfast, lunch & dinner

- Morning & afternoon snacks
  Butler Service
- One hour massageOne bottle of wine
- Free flow mineral water
- Free flow brewed coffee & tea
- Wi-Fi throughout the propertyWelcome drink & fruits
- All taxes & fees
- 1 free unquided house reef dive per day