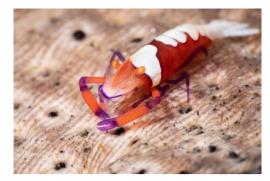

### Coral Reefs in Lembeh?

Lembeh is not only world famous for its critter diving The coral reefs surrounding Lembeh Island are healthy, vibrantly colourful and teeming with life

Our fast and comfortable dive boats are perfect for those who wish to go further afield to explore the secluded reefs and exhilarating off-shore pinnacles of Lembeh and Bangka Island.